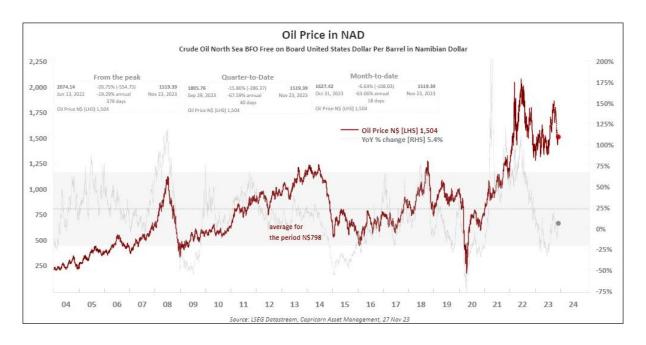

The oil market faces a tense few days ahead of a meeting of OPEC+ on Nov. 30, a meeting that had originally been slated for Sunday but was postponed as producers struggled to find a unanimous position. Reports suggest African oil producers are seeking higher caps for 2024, while Saudi Arabia may extend its additional 1 million bpd voluntary production cut, which is due to expire at the end of December.

"Saudi Arabia and OPEC+ faces a challenge in convincing markets that it can help keep oil markets tight in 2024," wrote commodity analysts at CBA in a note. "OPEC+ will have to show significant supply discipline, or at least jawbone such ability, to alleviate market worries of a deep surplus in oil markets next year." The uncertainty erased early gains and Brent edged down 31 cents to \$80.27 a barrel, while U.S. crude lost 31 cents to \$75.23 per barrel.