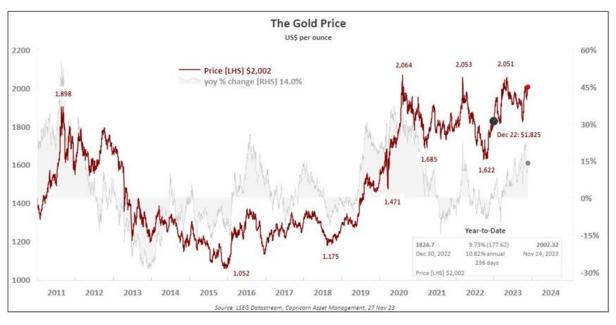

#### **Global Markets**

Asian shares slipped on Monday ahead of potentially market-moving inflation data from the United States and Europe later in the week, and a meeting of oil producers that could stop, or extend, the recent slide in prices. One mover was gold, which climbed to \$2,009 an ounce and briefly hit a sixmonth top of \$2,017.82. The approach of month end could also cause some caution given the hefty gains investors are sitting on. Japan's Nikkei eased 0.3%, but it is still up 8.6% so far in November.